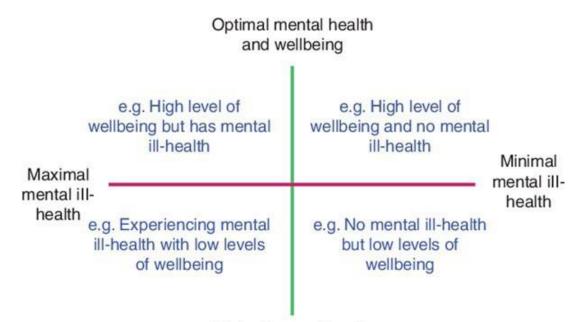

## Your Wellbeing

This page allows you to check in with your wellbeing and mental distress levels. It helps to check in with this tool at regular times to see how things are fluctuating or staying the same. If you are consistently in the bottom left corner, please reach out for help, and make sureyou are getting the support that you need.

Minimal mental health and wellbeing

HSE yourmentalhealth.ie Bodywhys 01 201 7906 | bodywhys.ie Samaritans 116 123 jo@samaritans.ie LGBT Ireland Helpline 1890 929 539 | Online chat at lgbt.ie info@lgbt.ie Rape Crisis Helpline 180 77 8888 | counselling@rcc.ie